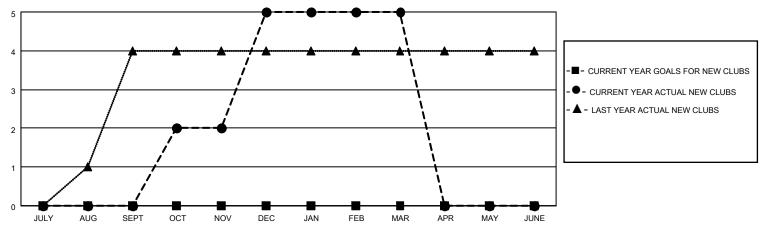

## District 301A4

| Clubs         |               |             |               | Members               |                        |                         |                                                    |  |  |
|---------------|---------------|-------------|---------------|-----------------------|------------------------|-------------------------|----------------------------------------------------|--|--|
|               | RESULTS FOR   | R 2020-2021 |               | RESULTS FOR 2020-2021 |                        |                         |                                                    |  |  |
| QUARTER       | NEW CLUB GOAL | NEW CLUBS   | DROPPED CLUBS | QUARTER MEM           | BER GROWTH NET<br>GOAL | MEMBER GROWTH<br>ACTUAL | DROPPED<br>MEMBERS ACTUAL<br>(including transfers) |  |  |
| JULY/AUG/SEPT | 0             | 0           | 0             | JULY/AUG/SEPT         | 0                      | 4                       | 7                                                  |  |  |
| OCT/NOV/DEC   | 0             | 5           | 0             | OCT/NOV/DEC           | 0                      | 163                     | 22                                                 |  |  |
| JAN/FEB/MAR   | 0             | 0           | 6             | JAN/FEB/MAR           | 0                      | 4                       | 138                                                |  |  |
| APR/MAY/JUNE  | 0             | 0           | 0             | APR/MAY/JUNE          | 0                      | 0                       | 0                                                  |  |  |

### GOALS AND ACTUAL NEW CLUBS CUMULATIVE