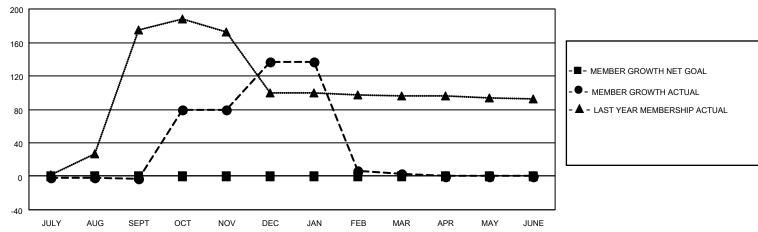

## District 301A4

| Clubs         |               |             |               | Members               |                        |                         |                                                    |  |  |
|---------------|---------------|-------------|---------------|-----------------------|------------------------|-------------------------|----------------------------------------------------|--|--|
|               | RESULTS FOR   | R 2020-2021 |               | RESULTS FOR 2020-2021 |                        |                         |                                                    |  |  |
| QUARTER       | NEW CLUB GOAL | NEW CLUBS   | DROPPED CLUBS | QUARTER MEM           | BER GROWTH NET<br>GOAL | MEMBER GROWTH<br>ACTUAL | DROPPED<br>MEMBERS ACTUAL<br>(including transfers) |  |  |
| JULY/AUG/SEPT | 0             | 0           | 0             | JULY/AUG/SEPT         | 0                      | 4                       | 7                                                  |  |  |
| OCT/NOV/DEC   | 0             | 5           | 0             | OCT/NOV/DEC           | 0                      | 163                     | 22                                                 |  |  |
| JAN/FEB/MAR   | 0             | 0           | 6             | JAN/FEB/MAR           | 0                      | 4                       | 138                                                |  |  |
| APR/MAY/JUNE  | 0             | 0           | 0             | APR/MAY/JUNE          | 0                      | 0                       | 0                                                  |  |  |

### GOALS AND ACTUAL MEMBERS CUMULATIVE

| DROPPED CLUBS: 6            |     | 14 CLUBS OF 48 ADDED 1 OR MORE<br>NEW MEMBERS | GENDER DISTRIBUTION  MALE 1,063 (72.31%) |              |     |
|-----------------------------|-----|-----------------------------------------------|------------------------------------------|--------------|-----|
| DROPPED MEMBERS             |     |                                               | FEMALE                                   | 407 (27.69%) |     |
| DECEASED                    | 5   | CLICK HERE FOR CUMULATIVE                     | TOTAL FAMILY UNIT MEMBERS                |              | 918 |
| CLUB CANCELLED 127 OTHER 35 |     | MEMBERSHIP DATA                               | FAMILY MEMBERS PAYING HALF DUES          |              | 673 |
| TOTAL                       | 167 |                                               |                                          |              |     |